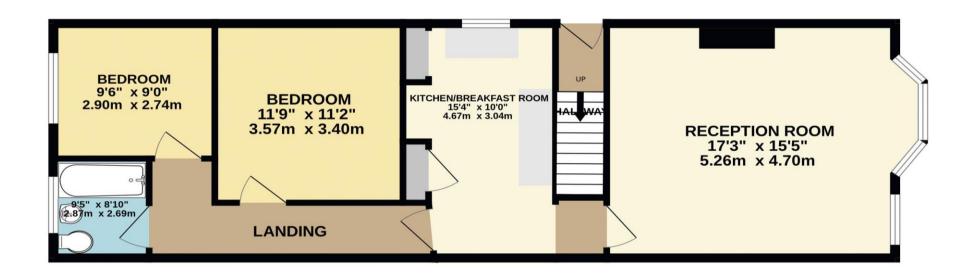

## FIRST FLOOR 764 sq.ft. (70.9 sq.m.) approx.

TOTAL FLOOR AREA: 764 sq.ft. (70.9 sq.m.) approx.

Whilst every attempt has been made to ensure the accuracy of the floorplan contained here, measurements of doors, windows, rooms and any other items are approximate and no responsibility is taken for any error, omission or mis-statement. This plan is for illustrative purposes only and should be used as such by any prospective purchaser. The services, systems and appliances shown have not been tested and no guarantee as to their operability or efficiency can be given.