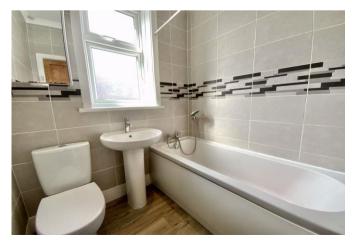

Enter via the private door into the lobby with stairs to the first floor landing. To the front aspect is the impressive 17' x 15' reception room with a large bay window and fireplace; this is an excellent sized lounge with lots of space for sofas and a dining room table. The 15' kitchen/breakfast room has a good range of modern units with cooker and extractor fan - there are three further built-in cupboards. There are two good sized bedrooms plus a modern bathroom comprising of bath and shower attachment, w/c and basin with stylish tiling. Access to loft space from the landing (housing the boiler).