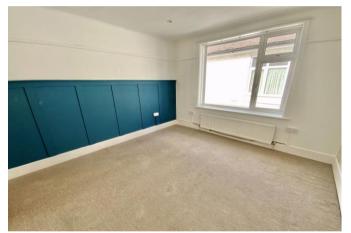

Enter via the private door into the lobby with stairs to the first floor landing. To the front aspect is the impressive 17' x 15' reception room with a large bay window and fireplace; this is an excellent sized lounge with lots of space for sofas and a dining room table. The 15' kitchen/breakfast room has a good range of modern units with cooker and extractor fan - there are three further built-in cupboards. There are two good sized bedrooms plus a modern bathroom comprising of bath and shower attachment, w/c and basin with stylish tiling. Access to loft space from the landing (housing the boiler).