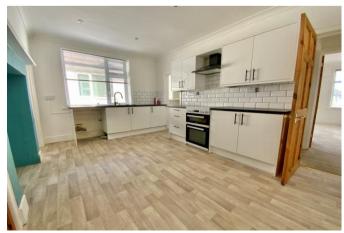

Enter via the private door into the lobby with stairs to the first floor landing. To the front aspect is the impressive 17' x 15' reception room with a large bay window and fireplace; this is an excellent sized lounge with lots of space for sofas and a dining room table. The 15' kitchen/breakfast room has a good range of modern units with cooker and extractor fan - there are three further built-in cupboards. There are two good sized bedrooms plus a modern bathroom comprising of bath and shower attachment, w/c and basin with stylish tiling. Access to loft space from the landing (housing the boiler).