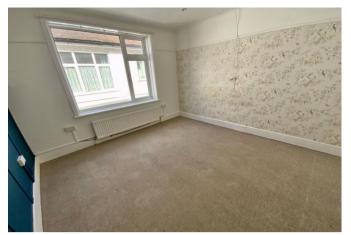

Enter via the private door into the lobby with stairs to the first floor landing. To the front aspect is the impressive 17' x 15' reception room with a large bay window and fireplace; this is an excellent sized lounge with lots of space for sofas and a dining room table. The 15' kitchen/breakfast room has a good range of modern units with cooker and extractor fan - there are three further built-in cupboards. There are two good sized bedrooms plus a modern bathroom comprising of bath and shower attachment, w/c and basin with stylish tiling. Access to loft space from the landing (housing the boiler).