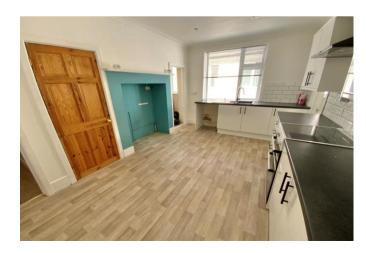

Enter via the private door into the lobby with stairs to the first floor landing. To the front aspect is the impressive 17' x 15' reception room with a large bay window and fireplace; this is an excellent sized lounge with lots of space for sofas and a dining room table. The 15' kitchen/breakfast room has a good range of modern units with cooker and extractor fan - there are three further built-in cupboards. There are two good sized bedrooms plus a modern bathroom comprising of bath and shower attachment, w/c and basin with stylish tiling. Access to loft space from the landing (housing the boiler).