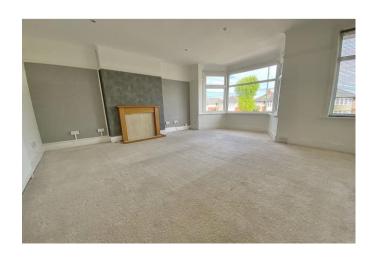

Enter via the private door into the lobby with stairs to the first floor landing. To the front aspect is the impressive 17' x 15' reception room with a large bay window and fireplace; this is an excellent sized lounge with lots of space for sofas and a dining room table. The 15' kitchen/breakfast room has a good range of modern units with cooker and extractor fan - there are three further built-in cupboards. There are two good sized bedrooms plus a modern bathroom comprising of bath and shower attachment, w/c and basin with stylish tiling. Access to loft space from the landing (housing the boiler).