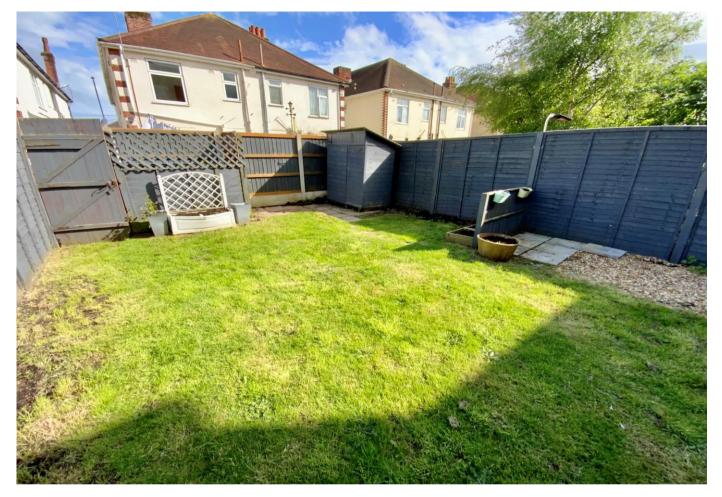

Outside, the private rear garden enjoys a sunny aspect and extends to approx. 30' x 20', mainly laid to lawn. Storage shed.

Lease: Approx. 947 years unexpired.

Council Tax Band: B

Maintenance: Shared - As and when required