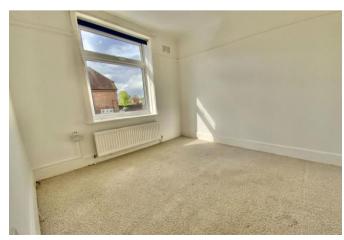

Enter via the private door into the lobby with stairs to the first floor landing. To the front aspect is the impressive 17' x 15' reception room with a large bay window and fireplace; this is an excellent sized lounge with lots of space for sofas and a dining room table. The 15' kitchen/breakfast room has a good range of modern units with cooker and extractor fan - there are three further built-in cupboards. There are two good sized bedrooms plus a modern bathroom comprising of bath and shower attachment, w/c and basin with stylish tiling. Access to loft space from the landing (housing the boiler).