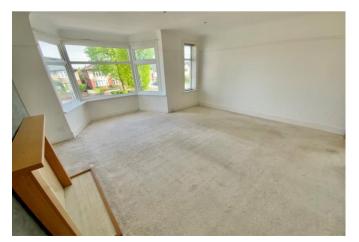

Enter via the private door into the lobby with stairs to the first floor landing. To the front aspect is the impressive 17' x 15' reception room with a large bay window and fireplace; this is an excellent sized lounge with lots of space for sofas and a dining room table. The 15' kitchen/breakfast room has a good range of modern units with cooker and extractor fan - there are three further built-in cupboards. There are two good sized bedrooms plus a modern bathroom comprising of bath and shower attachment, w/c and basin with stylish tiling. Access to loft space from the landing (housing the boiler).